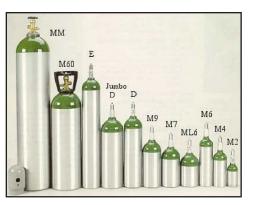

| Cylinder<br>Size | Oxygen Capacity | Service Pressure | Cylinder Length | Cylinder O.D. | Cylinder Weight |
|------------------|-----------------|------------------|-----------------|---------------|-----------------|
|                  | CU LITER        | PSI - BAR        | IN CM           | IN MM         | LBS KG          |
| MM               | 122 - 3455      | 2216 - 153       | 35.75 - 90.8    | 8.0 - 203     | 38.6 - 17.55    |
| M60              | 61.4 - 1738     | 2216 - 153       | 23.0 - 58.4     | 7.25 - 184    | 21.7 - 9.86     |
| E                | 24 - 680        | 2015 - 139       | 25.63 - 65.1    | 4.38 - 111    | 7.9 - 3.58      |
| Jumbo D          | 22.6 - 640      | 2015 - 139       | 16.3 - 41.4     | 5.25 - 133    | 8.1 - 3.68      |
| D                | 15 - 425        | 2015 - 139       | 16.51 - 41.9    | 4.38 - 111    | 5.3 - 2.41      |
| M9               | 9 - 255         | 2015 - 139       | 11.88 - 27.6    | 4.38 - 111    | 3.7 - 1.69      |
| M7               | 7 - 198         | 2015 - 139       | 9.18 - 23.3     | 4.38 - 111    | 3.3 - 1.48      |
| ML6              | 6 - 165         | 2015 - 139       | 7.68 - 19.5     | 4.38 - 111    | 2.9 - 1.29      |
| M6               | 6 - 165         | 2216 - 153       | 11.59 - 29.4    | 3.2 - 81      | 2.2 - 1.0       |
| M4               | 4 - 113         | 2216 - 153       | 8.4 - 21.3      | 3.2 - 81      | 1.674           |
| M2               | 1.4 - 40        | 2216 - 153       | 5.37 - 13.6     | 2.5 - 63.5    | .7434           |